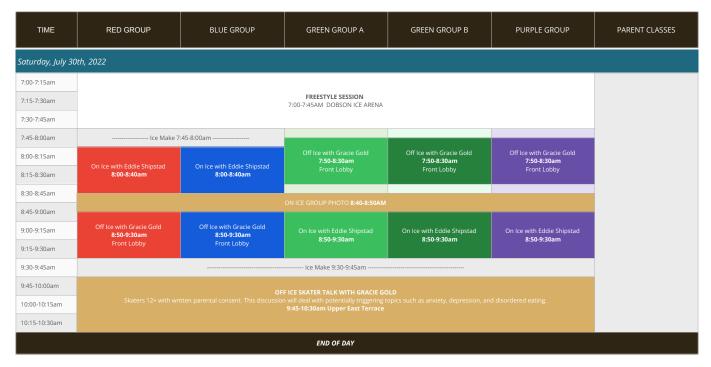

## YOUTH CAMP SCHEDULE

Groups are divided by highest consistent jump (8 out of 10 jumps landed). Schedule subject to change.